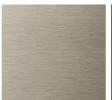

|
|----------------|--------------------------------------------------------------------------------------------------|
| 200 x 90 x 74  | 78 <sup>3</sup> / <sub>4</sub> x 35 <sup>1</sup> / <sub>2</sub> x 29 <sup>1</sup> / <sub>4</sub> |
| 200 x 100 x 74 | 78 <sup>3</sup> / <sub>4</sub> x 39 <sup>1</sup> / <sub>2</sub> x 29 <sup>1</sup> / <sub>4</sub> |
| 240 x 90 x 74  | 94½ x 35½ x 29¼                                                                                  |
| 240 x 100 x 74 | 94½ x 39½ x 29¼                                                                                  |
| 280 x 110 x 74 | 110½ x 43½ x 29¼                                                                                 |







## **Finishings**

## Glass



Antique Bronze



Cashmere anthracite



Cashmere gold grey



Lead