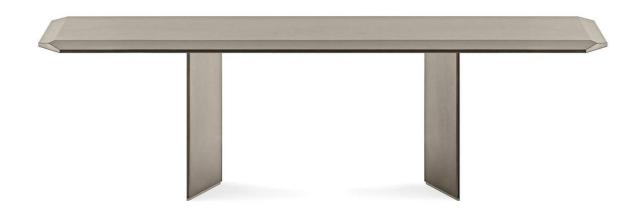

## **Dolm Plus**

2019

Table with 15mm glass top painted with the exclusive "Cashmere" brushed finish in the colours gold grey or anthracite. Also available in the exclusive finish antique bronze or lead. Large bevel of 60mm on all the top edges. Wooden base covered by 6mm tempered painted glass in the same finish of the top.