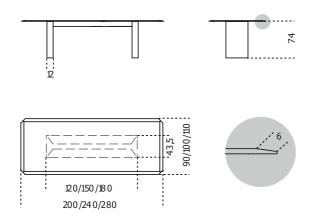

| Cm (LxWxH)     | Inches (L x W x H)                                                                               |
|----------------|--------------------------------------------------------------------------------------------------|
| 200 x 90 x 74  | 78 <sup>3</sup> / <sub>4</sub> x 35 <sup>1</sup> / <sub>2</sub> x 29 <sup>1</sup> / <sub>4</sub> |
| 200 x 100 x 74 | 78 <sup>3</sup> / <sub>4</sub> x 39 <sup>1</sup> / <sub>2</sub> x 29 <sup>1</sup> / <sub>4</sub> |
| 240 x 90 x 74  | 94½ x 35½ x 29¼                                                                                  |
| 240 x 100 x 74 | 94½ x 39½ x 29¼                                                                                  |
| 280 x 110 x 74 | 110½ x 43½ x 29¼                                                                                 |