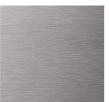

|
|----------------|--------------------------------------------------------------------------------------------------|
| 200 x 90 x 74  | 78 <sup>3</sup> / <sub>4</sub> x 35 <sup>1</sup> / <sub>2</sub> x 29 <sup>1</sup> / <sub>4</sub> |
| 200 x 100 x 74 | 78 <sup>3</sup> / <sub>4</sub> x 39 <sup>1</sup> / <sub>2</sub> x 29 <sup>1</sup> / <sub>4</sub> |
| 240 x 90 x 74  | 94½ x 35½ x 29¼                                                                                  |
| 240 x 100 x 74 | 94½ x 39½ x 29¼                                                                                  |
| 280 x 110 x 74 | 110½ x 43½ x 29¼                                                                                 |







## **Finishings**

## Glass



Antique Bronze



Cashmere anthracite



Cashmere gold grey



Lead