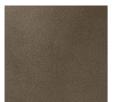

|
|----------------|--------------------------------------------------------------------------------------------------|
| 200 x 90 x 74  | 78 <sup>3</sup> / <sub>4</sub> x 35 <sup>1</sup> / <sub>2</sub> x 29 <sup>1</sup> / <sub>4</sub> |
| 200 x 100 x 74 | 78 <sup>3</sup> / <sub>4</sub> x 39 <sup>1</sup> / <sub>2</sub> x 29 <sup>1</sup> / <sub>4</sub> |
| 240 x 90 x 74  | 94½ x 35½ x 29¼                                                                                  |
| 240 x 100 x 74 | 94½ x 39½ x 29¼                                                                                  |
| 280 x 110 x 74 | 110½ x 43½ x 29¼                                                                                 |







## **Finishings**

## Glass



Antique Bronze



Cashmere anthracite



Cashmere gold grey



Lead