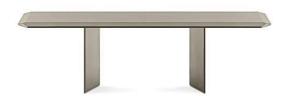

## **Dolm Plus**

2019

Table with 15mm glass top painted with the exclusive "Cashmere" brushed finish in the colours gold grey or anthracite. Also available in the exclusive finish antique bronze or lead. Large bevel of 60mm on all the top edges. Wooden base covered by 6mm tempered painted glass in the same finish of the top.