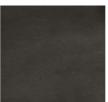

----------|--------------------------------------------------------------------------------------------------|
| 200 x 90 x 74  | 78 <sup>3</sup> / <sub>4</sub> x 35 <sup>1</sup> / <sub>2</sub> x 29 <sup>1</sup> / <sub>4</sub> |
| 200 x 100 x 74 | 78 <sup>3</sup> / <sub>4</sub> x 39 <sup>1</sup> / <sub>2</sub> x 29 <sup>1</sup> / <sub>4</sub> |
| 240 x 90 x 74  | 94½ x 35½ x 29¼                                                                                  |
| 240 x 100 x 74 | 94½ x 39½ x 29¼                                                                                  |
| 280 x 110 x 74 | 110½ x 43½ x 29¼                                                                                 |







## **Finishings**

## Glass



Antique Bronze



Cashmere anthracite



Cashmere gold grey



Lead